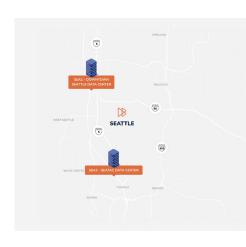

# SeaTAC Data Center

3311 South 120th Place Suite #120 Tukwila, WA 98168

DataBank's SEA2 SeaTac data center in Tukwila provides a 2N power design and N+1 cooling with a lower power cost than many other nearby facilities. The facility is a carrier hotel and interconnection hub featuring access to many carriers and Internet, fiber, and cross-connect options. Security measures include dual-factor authentication, video surveillance, and CCTV.